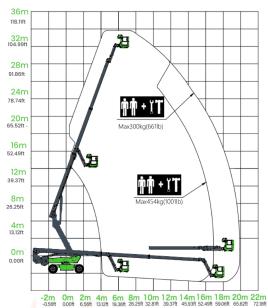

Working Height Max. Horizontal Reach Max. Overall Lift Capacity Max.

**Overall Width and Length** 

34 m (111'7") 21.2 m (69'7") 300 / 454 kg (661 / 1,000 lb) 2.44 m x 11.76 m (8' x 38'7")

## LT32JE Working Range

140 L (36 gal)

Hydraulic Tank Capacity