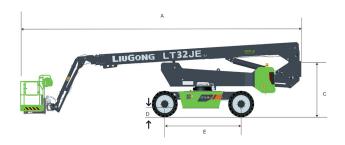

## LT32JE SPECIFICATIONS >>>

| DIMENSIONS                   |                                            |
|------------------------------|--------------------------------------------|
| Working Height Max.          | 34 m (111'7")                              |
| Platform Height Max.         | 32 m (104'11")                             |
| Horizontal Reach Max.        | 21.2 m (69'7")                             |
| Platform Size (LxWxH)        | 2.44 x 0.91 x 1.1 m<br>(8' x 2'11" x 3'7") |
| A. Length (Stowed/Transport) | 11.76 / 11.8 m (38'7" / 38'9")             |
| B. Width (Stowed/Transport)  | 2.44 / 2.27 m (8' / 7'5")                  |
| C. Height (Stowed/Transport) | 2.78 / 2.54 m (9' / 8'4")                  |
| D. Ground Clearance          | 0.3 m (11")                                |
| E. Wheelbase                 | 3 m (9'10")                                |