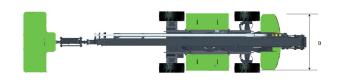

## LT32JE SPECIFICATIONS >>>

| DIMENSIONS                   |                                            |
|------------------------------|--------------------------------------------|
| Working Height Max.          | 34 m (111'7")                              |
| Platform Height Max.         | 32 m (104'11")                             |
| Horizontal Reach Max.        | 21.2 m (69'7")                             |
| Platform Size (LxWxH)        | 2.44 x 0.91 x 1.1 m<br>(8' x 2'11" x 3'7") |
| A. Length (Stowed/Transport) | 11.76 / 11.8 m (38'7" / 38'9")             |
| B. Width (Stowed/Transport)  | 2.44 / 2.27 m (8' / 7'5")                  |
| C. Height (Stowed/Transport) | 2.78 / 2.54 m (9' / 8'4")                  |
| D. Ground Clearance          | 0.3 m (11")                                |
| E. Wheelbase                 | 3 m (9'10")                                |