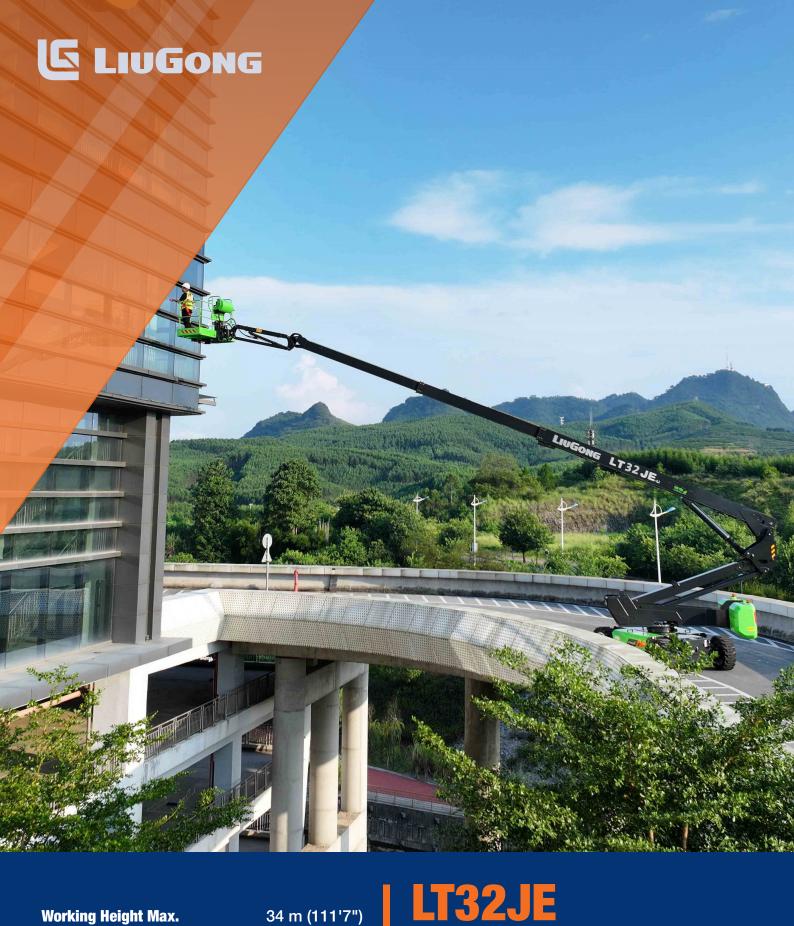

Working Height Max. Horizontal Reach Max. Overall Lift Capacity Max.

**Overall Width and Length** 

34 m (111'7") 21.2 m (69'7") 300 / 454 kg (661 / 1,000 lb) 2.44 m x 11.76 m (8' x 38'7")

## Telescopic Boom Lift-Electric

## LT32JE SPECIFICATIONS >>>





| DIMENSIONS                   |                                            |
|------------------------------|--------------------------------------------|
| Working Height Max.          | 34 m (111'7")                              |
| Platform Height Max.         | 32 m (104'11")                             |
| Horizontal Reach Max.        | 21.2 m (69'7")                             |
| Platform Size (LxWxH)        | 2.44 x 0.91 x 1.1 m<br>(8' x 2'11" x 3'7") |
| A. Length (Stowed/Transport) | 11.76 / 11.8 m (38'7" / 38'9")