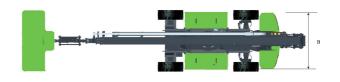

## LT22JE SPECIFICATIONS >>>

| DIMENSIONS                   |                                             |
|------------------------------|---------------------------------------------|
| Working Height Max.          | 23.8 m (78'1")                              |
| Platform Height Max.         | 21.8 m (71'6")                              |
| Operating Amplitude Max.     | 16.3 m (53'6")                              |
| Horizontal Reach Max.        | 15.7 m (51'6")                              |
| Platform Size (LxWxH)        | 2.4 x 0.9 x 1.1 m<br>(7'10" x 2'11" x 3'7") |
| A. Length (Stowed/Transport) | 9.5 m (31'2")                               |
| B. Width (Stowed/Transport)  | 2.42 / 2.28 m (7'11" / 7'6')                |
| C. Height (Stowed/Transport) | 2.47 / 2.27 m (8'1" / 7'5")                 |
| D. Ground Clearance          | 0.276 m (10")                               |
| E. Wheelbase                 | 3 m (9'10")                                 |