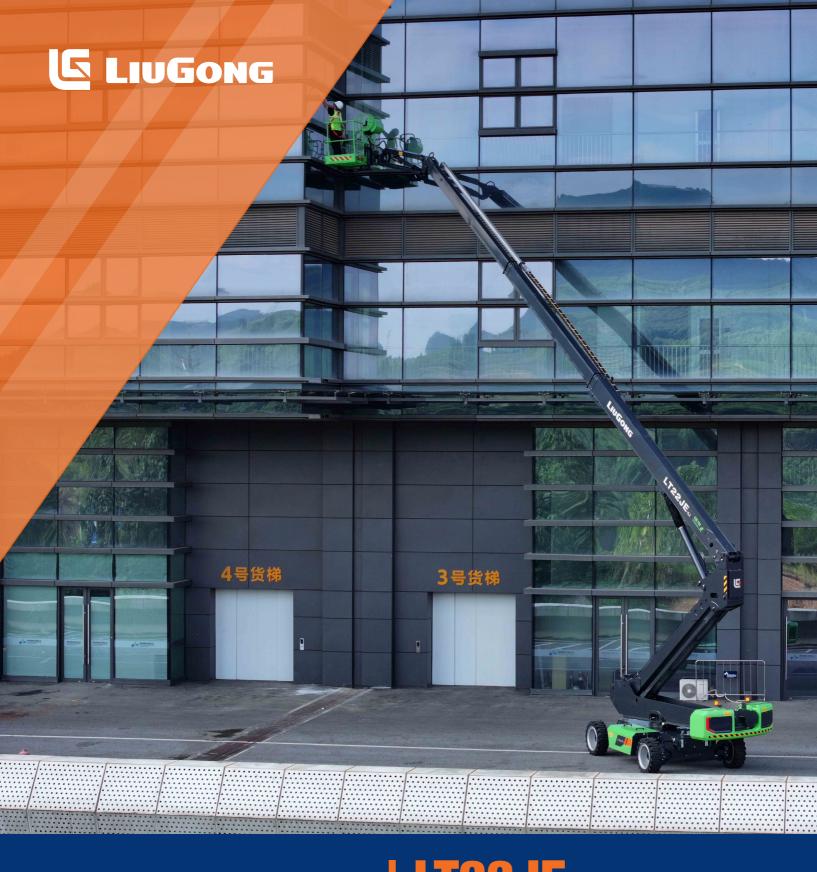

Working Height Max. Horizontal Reach Max. Overall Lift Capacity Max.

**Overall Width And Length** 

23.8 m (78'1") 15.7 m (51'6") 300 / 454 kg (661 / 1,000 lb) 2.42 x 9.5 m (7'11" x 31'2")

## **LT22JE**Telescopic Boom Lift-Electric