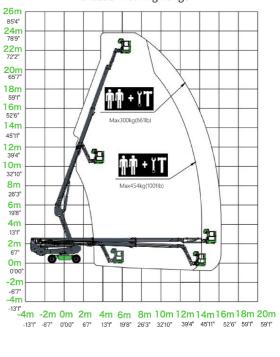

Working Height Max. Horizontal Reach Max. Overall Lift Capacity Max.

**Overall Width And Length** 

23.8 m (78'1") 15.7 m (51'6") 300 / 454 kg (661 / 1,000 lb) 2.42 x 9.5 m (7'11" x 31'2")

## LT22JE Working Range