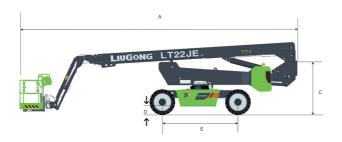

## LT22JE SPECIFICATIONS >>>

| DIMENSIONS                   |                                             |
|------------------------------|---------------------------------------------|
| Working Height Max.          | 23.8 m (78'1")                              |
| Platform Height Max.         | 21.8 m (71'6")                              |
| Operating Amplitude Max.     | 16.3 m (53'6")                              |
| Horizontal Reach Max.        | 15.7 m (51'6")                              |
| Platform Size (LxWxH)        | 2.4 x 0.9 x 1.1 m<br>(7'10" x 2'11" x 3'7") |
| A. Length (Stowed/Transport) | 9.5 m (31'2")                               |
| B. Width (Stowed/Transport)  | 2.42 / 2.28 m (7'11" / 7'6')                |
| C. Height (Stowed/Transport) | 2.47 / 2.27 m (8'1" / 7'5")                 |
| D. Ground Clearance          | 0.276 m (10")                               |
| E. Wheelbase                 | 3 m (9'10")                                 |