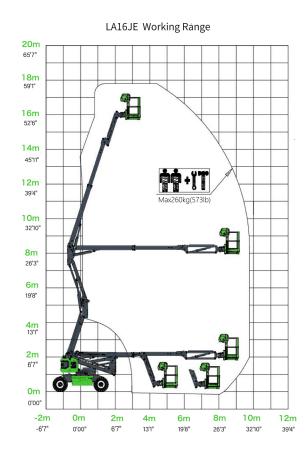

Working Height Max. Horizontal Reach Max. Up And over Clearance Max. Overall Lift Capacity Max.

**Overall Width and Length** 

17.8 m (58'5") 9.18 m (30'1") 8.16 m (26'9") 260 kg (573 lb) 2.3 x 7.2 m (7'7" x 23'7")

## LA16JE SPECIFICATIONS >>>

| DIMENSIONS                   |                                           |
|------------------------------|-------------------------------------------|
| Working Height Max.          | 17.8 m (58'5")                            |
| Platform Height Max.         | 15.8 m (51'10")                           |
| Operating Amplitude Max.     | 9.78 m (32'1")                            |
| Horizontal Reach Max.        | 9.18 m (30'1")                            |
| Up And Over Clearance Max.   | 8.16 m (26'9")                            |
| Platform Size (LxWxH)        | 1.83 x 0.76 x 1.1 m<br>(6' x 2'6" x 3'7") |
| A. Length (Stowed/Transport) | 7.2 m (23'7")                             |
| B. Width (Stowed/Transport)  | 2.3 m (7'7")                              |
| C. Height (Stowed/Transport) | 2.35 m (7'9")                             |
| D. Ground Clearance          | 0.37 m (1'3")                             |
| E. Wheelbase                 | 2.36 m (7'9")                             |

|                                 | ,                            |
|---------------------------------|------------------------------|
| PRODUCTIVITY                    |                              |
| Overall Lift Capacity Max.      | 260 kg (573 lb)              |
| Platform Occupancy Max.         | 2                            |
| Platform Rotation               | ± 90°                        |
| Jib Length                      | 1.65 m (5'5")                |
| Vertical Jib Rotation (Up/Down) | - 70° ~ + 72°                |
| Turntable Rotation              | 360° Discontinuous           |
| Turntable Tailswing             | 0 m (0')                     |
| Drive Speed (Stowed)            | 5 km/h (3.1 mph)             |
| Drive Speed (Raised)            | 1 km/h (0.6 mph)             |
| Gradeability                    | 45 %                         |
| Tilt Sensor Activation          | X 5° / Y 5°                  |
| Turning Radius (Inside/Outside) | 2.06 / 4.78 m (6'9" / 15'8") |
| Tire Size (Solid Off-road)      | 33 x 12 - 20                 |
| Drive Steering Type             | 4WD x 2WS                    |
|                                 |                              |