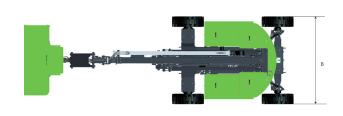

## LA16JE SPECIFICATIONS >>>

| DIMENSIONS                   |                                           |
|------------------------------|-------------------------------------------|
| Working Height Max.          | 17.8 m (58'5")                            |
| Platform Height Max.         | 15.8 m (51'10")                           |
| Operating Amplitude Max.     | 9.78 m (32'1")                            |
| Horizontal Reach Max.        | 9.18 m (30'1")                            |
| Up And Over Clearance Max.   | 8.16 m (26'9")                            |
| Platform Size (LxWxH)        | 1.83 x 0.76 x 1.1 m<br>(6' x 2'6" x 3'7") |
| A. Length (Stowed/Transport) | 7.2 m (23'7")                             |
| B. Width (Stowed/Transport)  | 2.3 m (7'7")                              |
| C. Height (Stowed/Transport) | 2.35 m (7'9")                             |
| D. Ground Clearance          | 0.37 m (1'3")                             |
| E. Wheelbase                 | 2.36 m (7'9")                             |