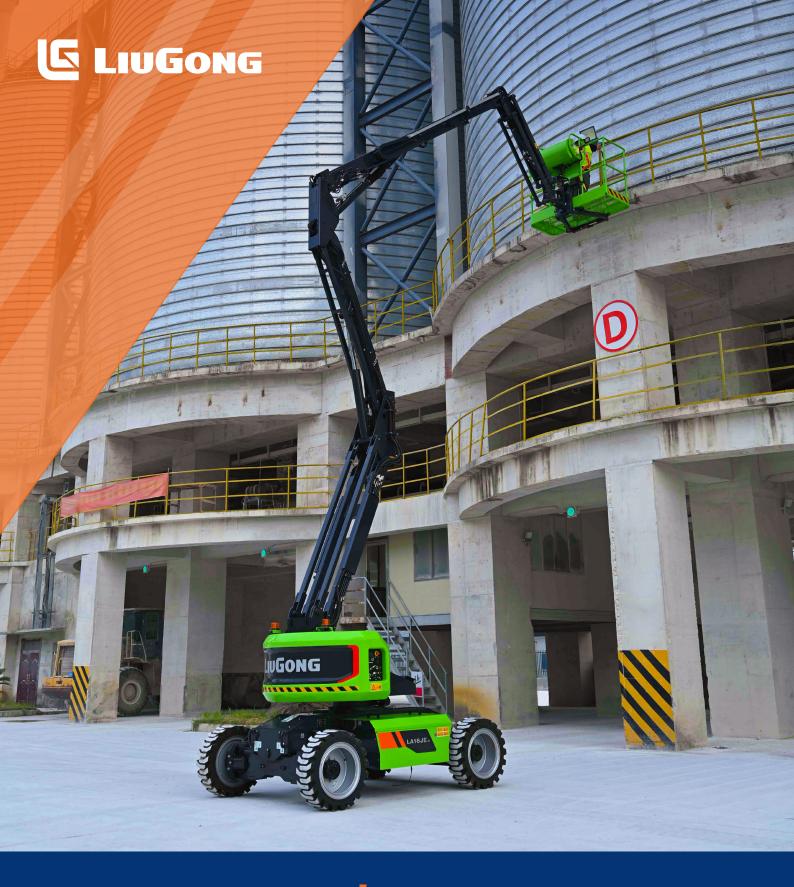

Working Height Max. Horizontal Reach Max. Up And over Clearance Max. Overall Lift Capacity Max.

**Overall Width and Length** 

17.8 m (58'5") 9.18 m (30'1") 8.16 m (26'9") 260 kg (573 lb) 2.3 x 7.2 m (7'7" x 23'7")

## LA16JE

## **Articulated Boom Lift-Electric Drive**

## LA16JE SPECIFICATIONS >>>





| DIMENSIONS                   |                                           |
|------------------------------|-------------------------------------------|
| Working Height Max.          | 17.8 m (58'5")                            |
| Platform Height Max.         | 15.8 m (51'10")                           |
| Operating Amplitude Max.     | 9.78 m (32'1")                            |
| Horizontal Reach Max.        | 9.18 m (30'1")                            |
| Up And Over Clearance Max.