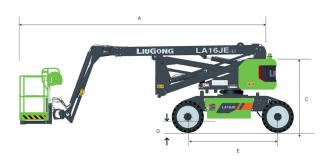

## LA16JE SPECIFICATIONS >>>

| DIMENSIONS                   |                                           |
|------------------------------|-------------------------------------------|
| Working Height Max.          | 17.8 m (58'5")                            |
| Platform Height Max.         | 15.8 m (51'10")                           |
| Operating Amplitude Max.     | 9.78 m (32'1")                            |
| Horizontal Reach Max.        | 9.18 m (30'1")                            |
| Up And Over Clearance Max.   | 8.16 m (26'9")                            |
| Platform Size (LxWxH)        | 1.83 x 0.76 x 1.1 m<br>(6' x 2'6" x 3'7") |
| A. Length (Stowed/Transport) | 7.2 m (23'7")                             |
| B. Width (Stowed/Transport)  | 2.3 m (7'7")                              |
| C. Height (Stowed/Transport) | 2.35 m (7'9")                             |
| D. Ground Clearance          | 0.37 m (1'3")                             |
| E. Wheelbase                 | 2.36 m (7'9")                             |