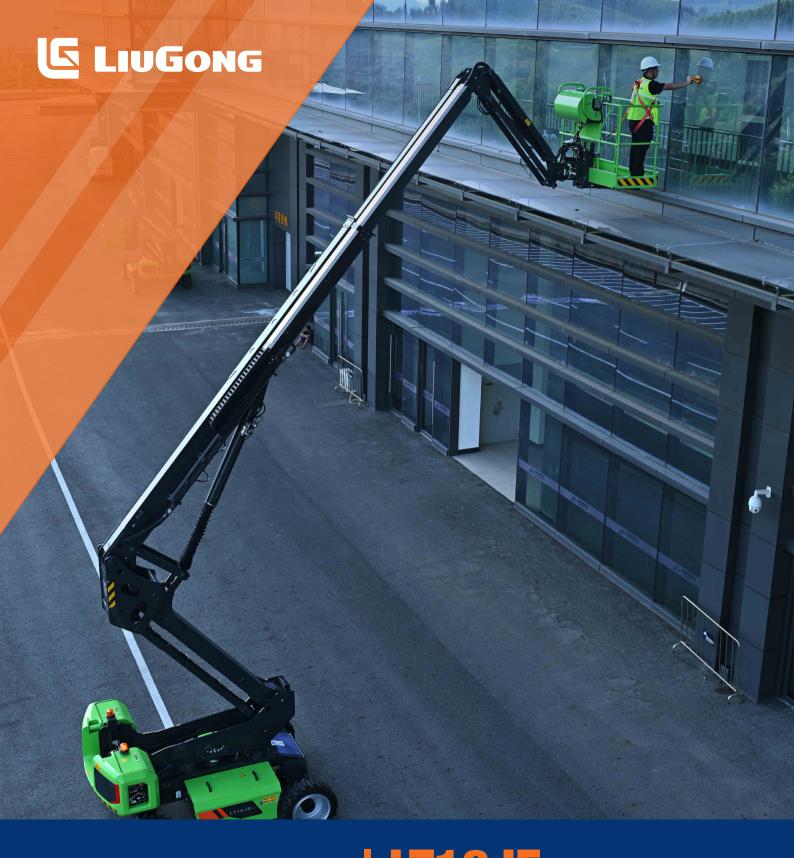

## LT16JE Telescopic Boom Lift-Electric

| 18.2 m (59'9")                            |
|-------------------------------------------|
| 16.2 m (53'2")                            |
| 11.9 m (39'1")                            |
| 11.3 m (37'1")                            |
| 1.83 x 0.76 x 1.1 m<br>(6' x 2'6" x 3'7") |
| 8.44 m (27'8")                            |
| 2.3 / 2.18 m (7'7" / 7'2")                |
| 2.49 / 2.29 m (8'2" / 7'6")               |
| 0.37 m (1'3")                             |
| 2.36 m (7'9")                             |
|                                           |