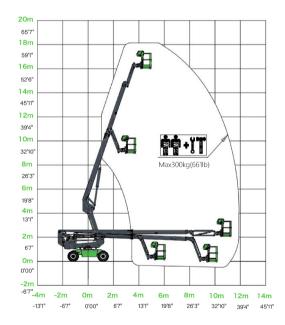

Working Height Max. Horizontal Reach Max. Overall Lift Capacity Max. Overall Width and Length 18.2 m (59'9") 11.3 m (37'1") 300 kg (661 lb) 2.3 x 8.44 m (7'7" x 27'8")

LT16JE Working Range